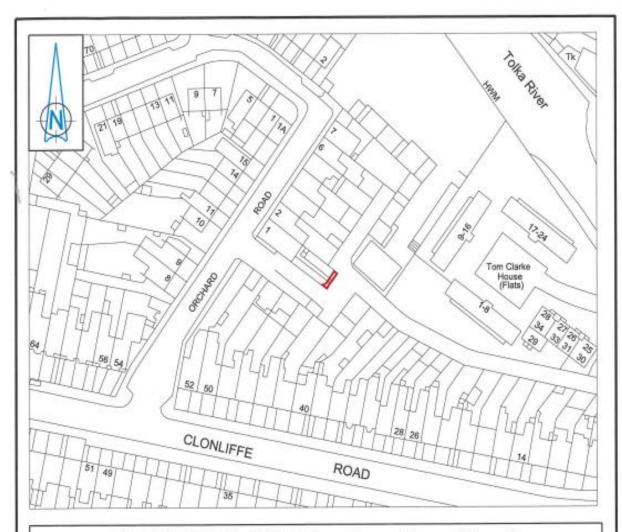

An application has been received from Mary Cass as LPR of Patrick Cass (deceased) to purchase a plot of ground to the rear of her property at No. 1 Orchard Road, Drumcondra, Dublin 3. The plot of ground in question, which is shown coloured pink on Map Index No. SM-2016-0175 has been incorporated into her rear garden for many years.

It is proposed to dispose of the City Council's interest in the plot of ground to the rear of her property at No. 1 Orchard Road, Drumcondra, Dublin 3 to Mary Cass as LPR of Patrick Cass (deceased) subject to the following terms and conditions:

## ORCHARD ROAD - Premises No. 1 Lands at rear

Dublin City Council to Mary Cass as LPR of Patrick Cass (deceased)

Lands in Dublin City Council ownership

Area: 10m²

Comhairle Cathrach Bhaile Átha Cliath Dublin City Council